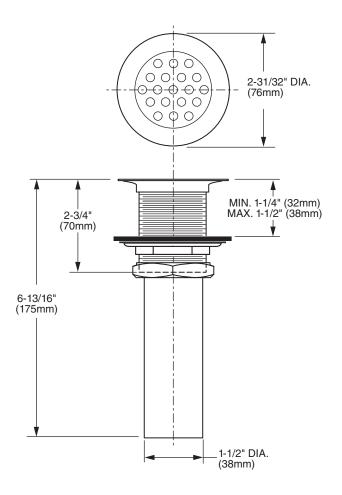

### **GENERAL DESCRIPTION:**

Grid drain less overflow for Vitreous China Service Sink or Enameled Scrub Sink. 1-1/2" (38mm) tailpiece. Brass construction.

### **PRODUCT FEATURES:**

- For Vitreous China Service Sink or Enameled Scrub Sink without overflow
- · Brass construction less overflow
- Removable grid strainer
- 1-1/2" tailpiece
- Available in Chrome (002)